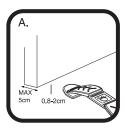

## **Installation Method**

- 1. Put the product in the proper position on the floor;
- 2. Press the product to the minimum height with feet , and pull the door to the sunken place ;
- 3. Put the product on the hook when not in use.