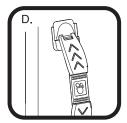

## **Installation Method**

- 1. Put the product in the proper position on the floor;
- 2. Press the product to the minimum height with feet , and pull the door to the sunken place ;
- 3. Put the product on the hook when not in use.