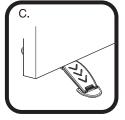

## **Installation Method**

- 1. Put the product in the proper position on the floor;
- 2. Press the product to the minimum height with feet , and pull the door to the sunken place ;
- 3. Put the product on the hook when not in use.