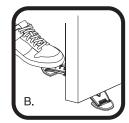

## **Installation Method**

- 1. Put the product in the proper position on the floor;
- 2. Press the product to the minimum height with feet , and pull the door to the sunken place ;
- 3. Put the product on the hook when not in use.